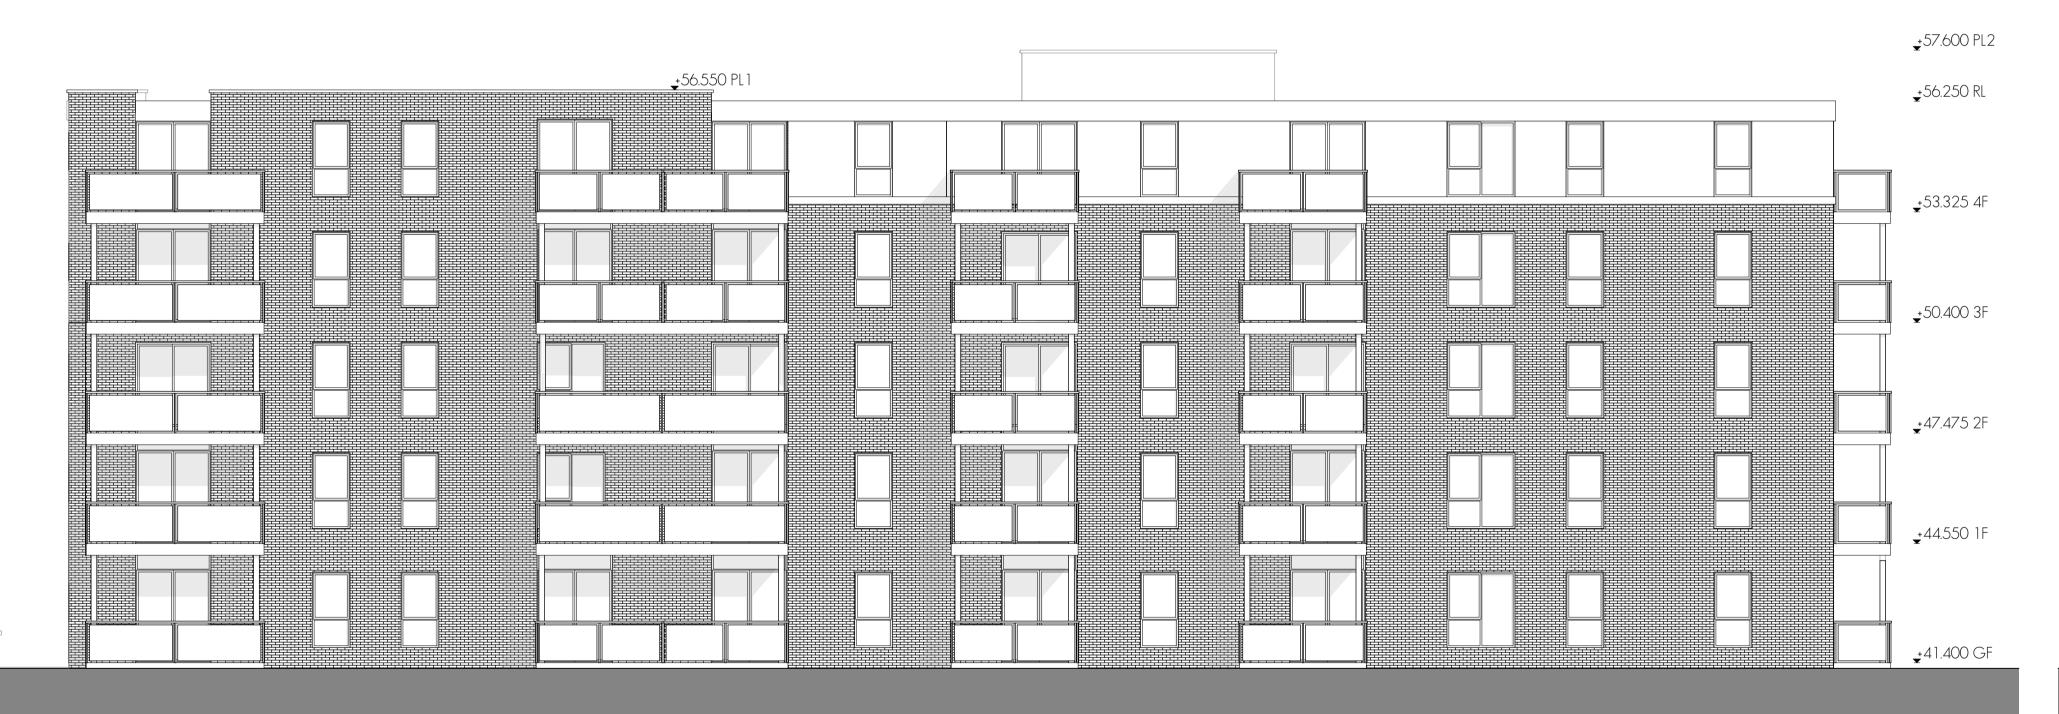

EAST ELEVATION 1:100

WEST ELEVATION 1:100

Keyplan 1:5000

NOTES ON FINISHES:

NORTH ELEVATION 1:100

SOUTH ELEVATION 1:100

±56.550 PL1

ROOF: warm roof construction build up, to be finished in a single ply membrane in selected colour or similar approved.

WALLS: selected clay brickwork, where indicated, zinc/powder coated aluminium standing seam roof. Pressed powder coated metal to parapets.

JOINERY: all windows and doors, frames and leaves, to be aluminium powder-coated to approved colour or uPVC. Obscure glazing to sensitive windows.

RAINWATER GOODS: gutters, downpipes, and fixings to be uPVC or aluminium powder coated to selected colour or similar approved.

Client: CAIRN HOMES PROPERTIES LTD. Project: RESIDENTIAL DEVELOPMENT CASTLETREASURE, DOUGLAS, CO. CORK

Project No:

18205-PLA-109

design partners Architects

S:\2018 CORK\18205\Working drawings\18205-DES-106-E (Apts-A).pln12 April 2019

±57.600 PL2

±56.550 PL1

±53.325 4F

±50.400 3F

±47.475 2F

**+**44.550 1F

**+**41.400 GF

±57.600 PL2

±56.250 RL

±53.325 4F

<u>+</u>50.400 3F

±47.475 2F