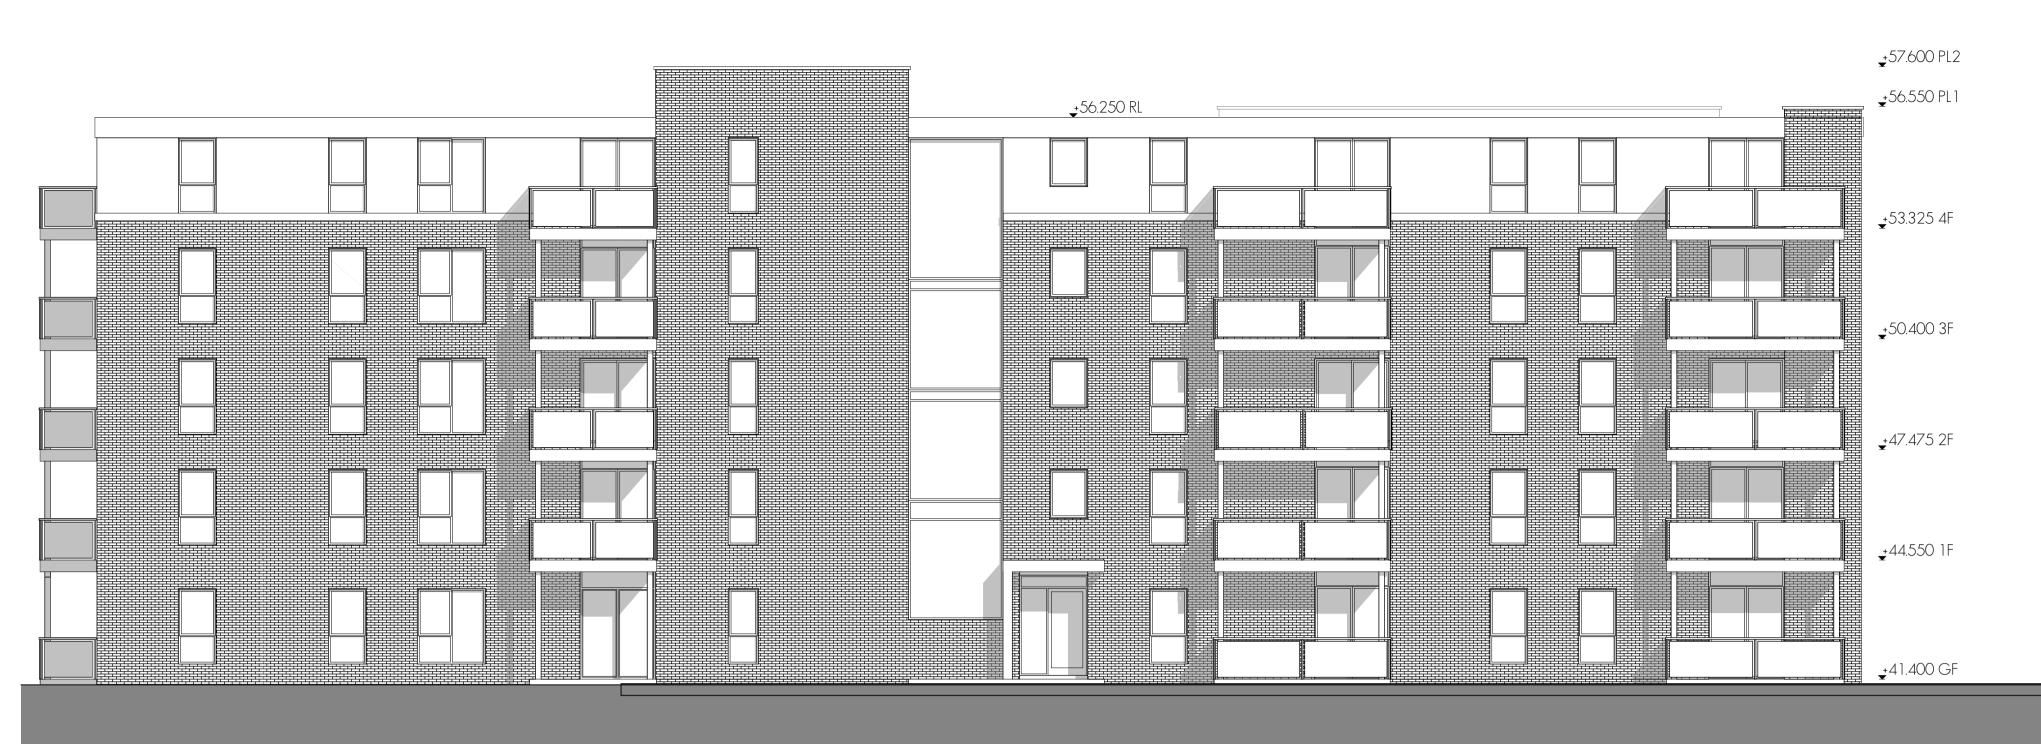

EAST ELEVATION 1:100

WEST ELEVATION 1:100

Keyplan 1:5000

NOTES ON FINISHES:

NORTH ELEVATION 1:100

SOUTH ELEVATION 1:100

±56.550 PL1

ROOF: warm roof construction build up, to be finished in a single ply membrane in selected colour or similar approved.

WALLS: selected clay brickwork, where indicated, zinc/powder coated aluminium standing seam roof. Pressed powder coated metal to parapets.

JOINERY: all windows and doors, frames and leaves, to be aluminium powder-coated to approved colour or uPVC. Obscure glazing to sensitive windows.

RAINWATER GOODS: gutters, downpipes, and fixings to be uPVC or aluminium powder coated to selected colour or similar approved.

Client: CAIRN HOMES PROPERTIES LTD. Project: RESIDENTIAL DEVELOPMENT CASTLETREASURE, DOUGLAS, CO. CORK

±47.475 2F

**+**44.550 1F

**+**41.400 GF

±57.600 PL2

±56.250 RL

±53.325 4F

<u>+</u>50.400 3F

±47.475 2F

±44.550 1F

<u>+</u>41.400 GF

THIS DRAWING IS FOR PLANNING PERMISSION PURPOSES ONLY. FURTHER DRAWINGS AND STUDIES WILL BE REQUIRED FOR CONSTRUCTION AND TO ENSURE COMPLIANCE WITH RELEVANT BUILDING REGULATIONS AND STANDARDS.